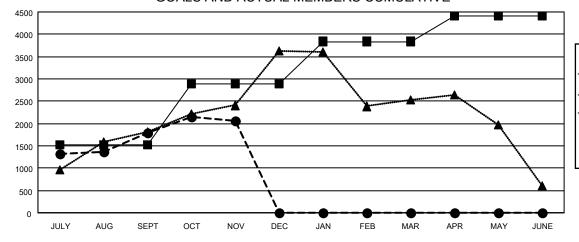

## GOALS AND ACTUAL MEMBERS CUMULATIVE

| • | ۱- | MEMBER | GROWTH | NET | GOAL |
|---|----|--------|--------|-----|------|
|   |    |        |        |     |      |

- MEMBER GROWTH ACTUAL

▲ - LAST YEAR MEMBERSHIP ACTUAL

| Members               |       |                      |                         |                                                    |  |
|-----------------------|-------|----------------------|-------------------------|----------------------------------------------------|--|
| RESULTS FOR 2021-2022 |       |                      |                         |                                                    |  |
| QUARTER               | МЕМВЕ | R GROWTH NET<br>GOAL | MEMBER GROWTH<br>ACTUAL | DROPPED<br>MEMBERS ACTUAL<br>(including transfers) |  |
| JULY/AUG/SEPT         |       | 1523                 | 3,033                   | 1,128                                              |  |
| OCT/NOV/DEC           |       | 1363                 | 721                     | 427                                                |  |
| JAN/FEB/MAR           |       | 953                  | 0                       | 0                                                  |  |
| APR/MAY/JUNE          |       | 575                  | 0                       | 0                                                  |  |