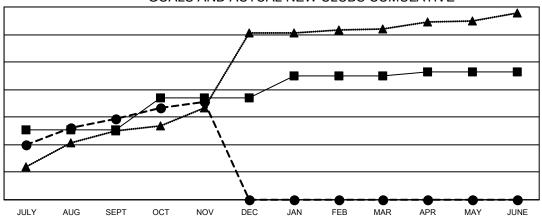

## GOALS AND ACTUAL NEW CLUBS CUMULATIVE

- CURRENT YEAR GOALS FOR NEW CLUBS

- ■ - CURRENT YEAR ACTUAL NEW CLUBS

- ▲ - LAST YEAR ACTUAL NEW CLUBS

## Multiple District 322

Results as of: 11/30/2021

**LOCATION: INDIA** 

| Clubs                 |               |           |               |  |  |
|-----------------------|---------------|-----------|---------------|--|--|
| RESULTS FOR 2021-2022 |               |           |               |  |  |
| QUARTER               | NEW CLUB GOAL | NEW CLUBS | DROPPED CLUBS |  |  |
| JULY/AUG/SEPT         | 51            | 59        | 37            |  |  |
| OCT/NOV/DEC           | 23            | 12        | 4             |  |  |
| JAN/FEB/MAR           | 16            | 0         | 0             |  |  |
| APR/MAY/JUNE          | 3             | 0         | 0             |  |  |